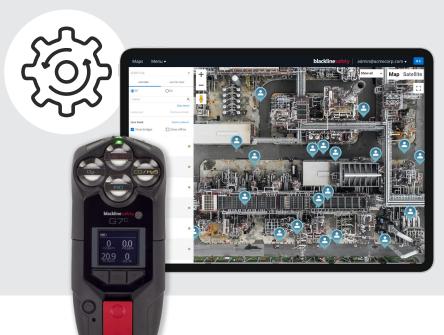

### **REAL-TIME VISIBILITY**

Direct-to-cloud cellular connectivity with data streaming to Blackline Live software platform for real-time visibility at your fingertips. Get up-to-date worker location and safety status information to take quick and informed action.