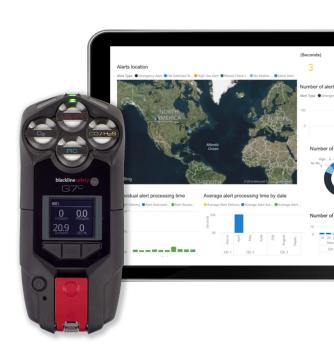

### **REAL-TIME VISIBILITY**

Direct-to-cloud cellular connectivity with data streaming to Blackline Live software platform for real-time visibility at your fingertips. Get up-to-date worker location and safety status information to take quick and informed action.